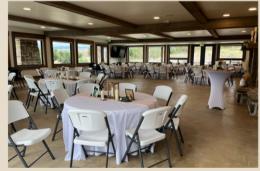

### **ABOUT:**

Built in 2023, our lodge is equipped with state of the art amenities, which include a full stainless steel chef's kitchen, smart tv's and a sound system throughout. This two story lodge offers ample space for your event and has a capacity of 300. With a large stone fireplace as the focal point of each level, and beautiful wood ceiling beams, you will see the incredible workmanship and that has gone into this brand new lodge. The lodge also offers space to relax and enjoy playing games. Upstairs you will find a pool table, ping pong, foosball, shuffleboard and pro shop. We pride ourselves in offering customized events for any occasion, including corporate retreats, family reunions, weddings and youth events. Our stunning views, surrounded by beautiful mountains, add a unique and intimate aesthetic to your event. Elk Ridge Lodge features a spacious indoor-outdoor reception area with firepits and cornhole.