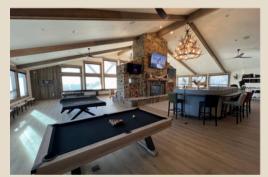

### **ABOUT:**

Built in 2023, our lodge is equipped with state of the art amenities, which include a full stainless steel chef's kitchen, smart tv's and a sound system throughout. This two story lodge offers ample space for your event and has a capacity of 300. With a large stone fireplace as the focal point of each level, and beautiful wood ceiling beams, you will see the incredible workmanship and that has gone into this brand new lodge. The lodge also offers space to relax and enjoy playing games. Upstairs you will find a pool table, ping pong, foosball, shuffleboard and pro shop. We pride ourselves in offering customized events for any occasion, including corporate retreats, family reunions, weddings and youth events. Our stunning views, surrounded by beautiful mountains, add a unique and intimate aesthetic to your event. Elk Ridge Lodge features a spacious indoor-outdoor reception area with firepits and cornhole.