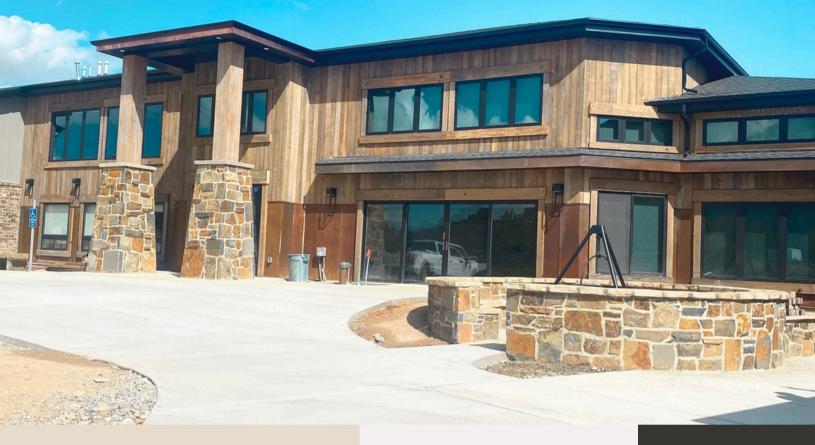

# ELK RIDGE LODGE

#### **PROPERTY FEATURES:**

6 Bathrooms

Chef's Kitchen

9,000 Sq Ft

24/7 Security

### **ABOUT:**

Built in 2023, our lodge is equipped with state of the art amenities, which include a full stainless steel chef's kitchen, smart tv's and a sound system throughout. This two story lodge offers ample space for your event and has a capacity of 300. With a large stone fireplace as the focal point of each level, and beautiful wood ceiling beams, you will see the incredible workmanship and that has gone into this brand new lodge. The lodge also offers space to relax and enjoy playing games. Upstairs you will find a pool table, ping pong, foosball, shuffleboard and pro shop. We pride ourselves in offering customized events for any occasion, including corporate retreats, family reunions, weddings and youth events. Our stunning views, surrounded by beautiful mountains, add a unique and intimate aesthetic to your event. Elk Ridge Lodge features a spacious indoor-outdoor reception area with firepits and cornhole.