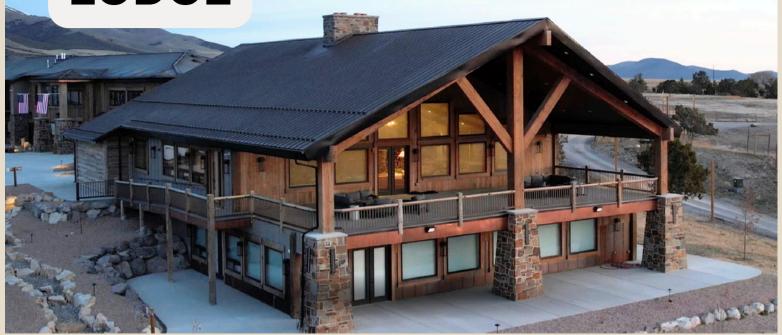

# ELK RIDGE LODGE

#### **PROPERTY FEATURES:**

6 Bathrooms

Chef's Kitchen

9,000 Sq Ft

24/7 Security

### **ABOUT:**

Built in 2023, our lodge is equipped with state of the art amenities, which include a full stainless steel chef's kitchen, smart tv's and a sound system throughout. This two story lodge offers ample space for your event and has a capacity of 300. With a large stone fireplace as the focal point of each level, and beautiful wood ceiling beams, you will see the incredible workmanship and that has gone into this brand new lodge. The lodge also offers space to relax and enjoy playing games. Upstairs you will find a pool table, ping pong, foosball, shuffleboard and pro shop. We pride ourselves in offering customized events for any occasion, including corporate retreats, family reunions, weddings and youth events. Our stunning views, surrounded by beautiful mountains, add a unique and intimate aesthetic to your event. Elk Ridge Lodge features a spacious indoor-outdoor reception area with firepits and cornhole.