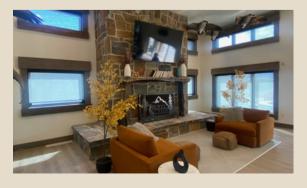

### **ABOUT:**

Built in 2023, our lodge is equipped with state of the art amenities, which include a full stainless steel chef's kitchen, smart tv's and a sound system throughout. This two story lodge offers ample space for your event and has a capacity of 300. With a large stone fireplace as the focal point of each level, and beautiful wood ceiling beams, you will see the incredible workmanship and that has gone into this brand new lodge. The lodge also offers space to relax and enjoy playing games. Upstairs you will find a pool table, ping pong, foosball, shuffleboard and pro shop. We pride ourselves in offering customized events for any occasion, including corporate retreats, family reunions, weddings and youth events. Our stunning views, surrounded by beautiful mountains, add a unique and intimate aesthetic to your event. Elk Ridge Lodge features a spacious indoor-outdoor reception area with firepits and cornhole.