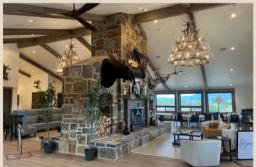

### **ABOUT:**

Built in 2023, our lodge is equipped with state of the art amenities, which include a full stainless steel chef's kitchen, smart tv's and a sound system throughout. This two story lodge offers ample space for your event and has a capacity of 300. With a large stone fireplace as the focal point of each level, and beautiful wood ceiling beams, you will see the incredible workmanship and that has gone into this brand new lodge. The lodge also offers space to relax and enjoy playing games. Upstairs you will find a pool table, ping pong, foosball, shuffleboard and pro shop. We pride ourselves in offering customized events for any occasion, including corporate retreats, family reunions, weddings and youth events. Our stunning views, surrounded by beautiful mountains, add a unique and intimate aesthetic to your event. Elk Ridge Lodge features a spacious indoor-outdoor reception area with firepits and cornhole.