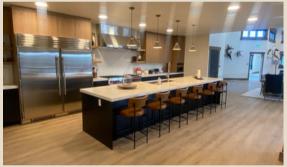

### **ABOUT:**

Built in 2023, our lodge is equipped with state of the art amenities, which include a full stainless steel chef's kitchen, smart tv's and a sound system throughout. This two story lodge offers ample space for your event and has a capacity of 300. With a large stone fireplace as the focal point of each level, and beautiful wood ceiling beams, you will see the incredible workmanship and that has gone into this brand new lodge. The lodge also offers space to relax and enjoy playing games. Upstairs you will find a pool table, ping pong, foosball, shuffleboard and pro shop. We pride ourselves in offering customized events for any occasion, including corporate retreats, family reunions, weddings and youth events. Our stunning views, surrounded by beautiful mountains, add a unique and intimate aesthetic to your event. Elk Ridge Lodge features a spacious indoor-outdoor reception area with firepits and cornhole.