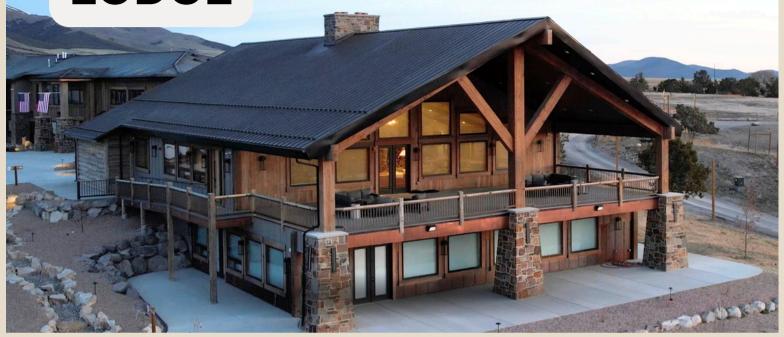

# ELK RIDGE LODGE

### **ABOUT:**

Built in 2023, our lodge is equipped with state of the art amenities, which include a full stainless steel chef's kitchen, smart tv's and a sound system throughout. This two story lodge offers ample space for your event and has a capacity of 300. With a large stone fireplace as the focal point of each level, and beautiful wood ceiling beams, you will see the incredible workmanship and that has gone into this brand new lodge. The lodge also offers space to relax and enjoy playing games. Upstairs you will find a pool table, ping pong, foosball, shuffleboard and pro shop. We pride ourselves in offering customized events for any occasion, including corporate retreats, family reunions, weddings and youth events. Our stunning views, surrounded by beautiful mountains, add a unique and intimate aesthetic to your event. Elk Ridge Lodge features a spacious indoor-outdoor reception area with firepits and cornhole.