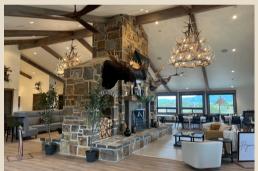

# ELK RIDGE LODGE

### **ABOUT:**

Built in 2023, our lodge is equipped with state of the art amenities, which include a full stainless steel chef's kitchen, smart tv's and a sound system throughout. This two story lodge offers ample space for your event and has a capacity of 300. With a large stone fireplace as the focal point of each level, and beautiful wood ceiling beams, you will see the incredible workmanship and that has gone into this brand new lodge. The lodge also offers space to relax and enjoy playing games. Upstairs you will find a pool table, ping pong, foosball, shuffleboard and pro shop. We pride ourselves in offering customized events for any occasion, including corporate retreats, family reunions, weddings and youth events. Our stunning views, surrounded by beautiful mountains, add a unique and intimate aesthetic to your event. Elk Ridge Lodge features a spacious indoor-outdoor reception area with firepits and cornhole.