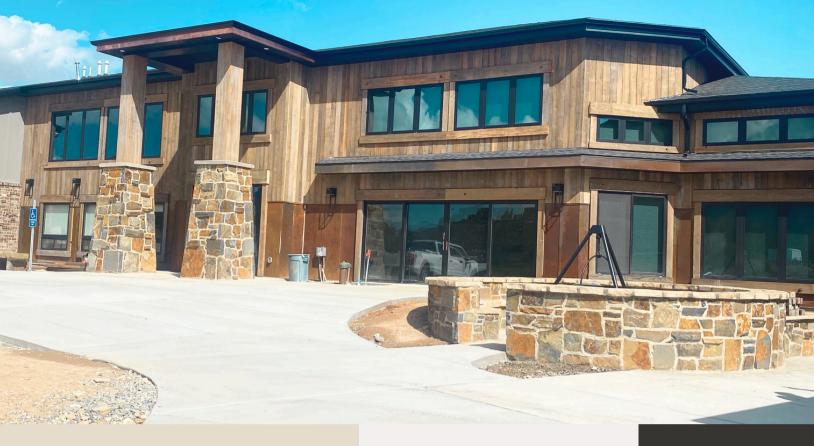

# ELK RIDGE LODGE

## **PROPERTY FEATURES:**

6 Bathrooms

Chef's Kitchen

9,000 Sq Ft

24/7 Security

### **ABOUT:**

Built in 2023, our lodge is equipped with state of the art amenities, which include a full stainless steel chef's kitchen, smart tv's and a sound system throughout. This two story lodge offers ample space for your event and has a capacity of 300. With a large stone fireplace as the focal point of each level, and beautiful wood ceiling beams, you will see the incredible workmanship and that has gone into this brand new lodge. The lodge also offers space to relax and enjoy playing games. Upstairs you will find a pool table, ping pong, foosball, shuffleboard and pro shop. We pride ourselves in offering customized events for any occasion, including corporate retreats, family reunions, weddings and youth events. Our stunning views, surrounded by beautiful mountains, add a unique and intimate aesthetic to your event. Elk Ridge Lodge features a spacious indoor-outdoor reception area with firepits and cornhole.