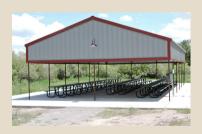

23 SHEEP CAMPS

DESTINY AMPHITHEATER

BASEKTBALL COURTS

RUSTIC CABINS

LEGACY PAVILION

SAND VOLLEYBALL

\$800 /PER NIGHT

100 ACRES