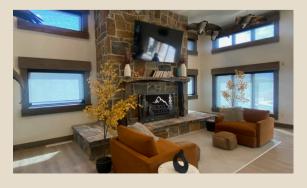

### **ABOUT:**

Built in 2023, our lodge is equipped with state of the art amenities, which include a full stainless steel chef's kitchen, smart tv's and a sound system throughout. This two story lodge offers ample space for your event and has a capacity of 300. With a large stone fireplace as the focal point of each level, and beautiful wood ceiling beams, you will see the incredible workmanship and that has gone into this brand new lodge. The lodge also offers space to relax and enjoy playing games. Upstairs you will find a pool table, ping pong, foosball, shuffleboard and pro shop. We pride ourselves in offering customized events for any occasion, including corporate retreats, family reunions, weddings and youth events. Our stunning views, surrounded by beautiful mountains, add a unique and intimate aesthetic to your event. Elk Ridge Lodge features a spacious indoor-outdoor reception area with firepits and cornhole.