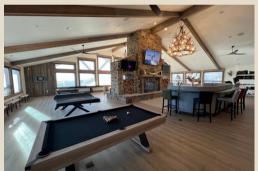

# ELK RIDGE LODGE

### **ABOUT:**

Built in 2023, our lodge is equipped with state of the art amenities, which include a full stainless steel chef's kitchen, smart tv's and a sound system throughout. This two story lodge offers ample space for your event and has a capacity of 300. With a large stone fireplace as the focal point of each level, and beautiful wood ceiling beams, you will see the incredible workmanship and that has gone into this brand new lodge. The lodge also offers space to relax and enjoy playing games. Upstairs you will find a pool table, ping pong, foosball, shuffleboard and pro shop. We pride ourselves in offering customized events for any occasion, including corporate retreats, family reunions, weddings and youth events. Our stunning views, surrounded by beautiful mountains, add a unique and intimate aesthetic to your event. Elk Ridge Lodge features a spacious indoor-outdoor reception area with firepits and cornhole.