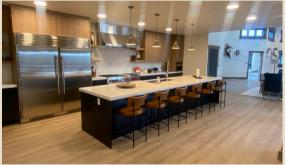

### **ABOUT:**

Built in 2023, our lodge is equipped with state of the art amenities, which include a full stainless steel chef's kitchen, smart tv's and a sound system throughout. This two story lodge offers ample space for your event and has a capacity of 300. With a large stone fireplace as the focal point of each level, and beautiful wood ceiling beams, you will see the incredible workmanship and that has gone into this brand new lodge. The lodge also offers space to relax and enjoy playing games. Upstairs you will find a pool table, ping pong, foosball, shuffleboard and pro shop. We pride ourselves in offering customized events for any occasion, including corporate retreats, family reunions, weddings and youth events. Our stunning views, surrounded by beautiful mountains, add a unique and intimate aesthetic to your event. Elk Ridge Lodge features a spacious indoor-outdoor reception area with firepits and cornhole.