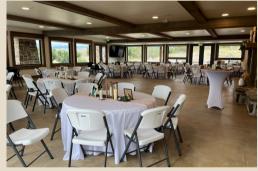

### **ABOUT:**

Built in 2023, our lodge is equipped with state of the art amenities, which include a full stainless steel chef's kitchen, smart tv's and a sound system throughout. This two story lodge offers ample space for your event and has a capacity of 300. With a large stone fireplace as the focal point of each level, and beautiful wood ceiling beams, you will see the incredible workmanship and that has gone into this brand new lodge. The lodge also offers space to relax and enjoy playing games. Upstairs you will find a pool table, ping pong, foosball, shuffleboard and pro shop. We pride ourselves in offering customized events for any occasion, including corporate retreats, family reunions, weddings and youth events. Our stunning views, surrounded by beautiful mountains, add a unique and intimate aesthetic to your event. Elk Ridge Lodge features a spacious indoor-outdoor reception area with firepits and cornhole.